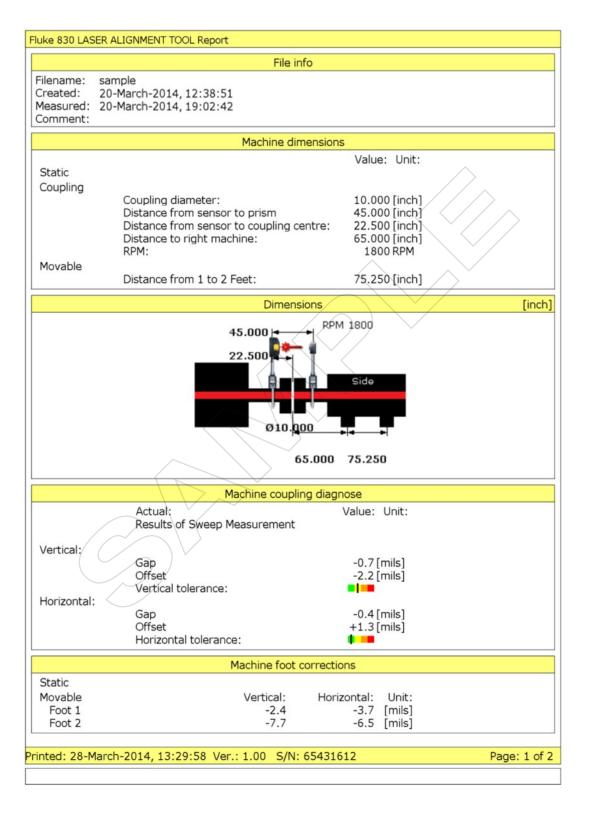

## Fluke 830 Diagnostic Report

The Fluke 830 Laser Shaft Alignment tool is easy-to-use, giving you fast, accurate and actionable answers that will keep your plant up and running. When it comes to laser shaft alignment, data is good but answers are better.