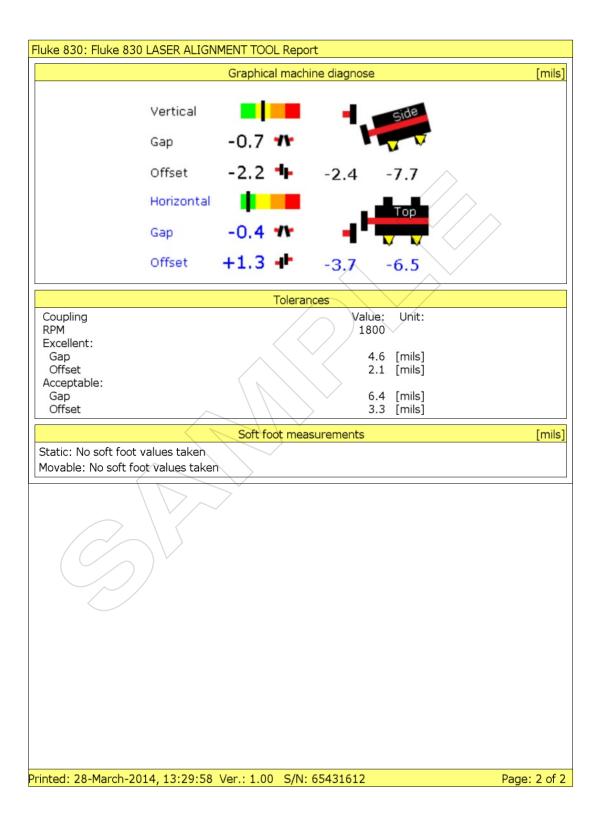

## Fluke 830 Diagnostic Report

The Fluke 830 Laser Shaft Alignment tool is easy-to-use, giving you fast, accurate and actionable answers that will keep your plant up and running. When it comes to laser shaft alignment, data is good but answers are better.