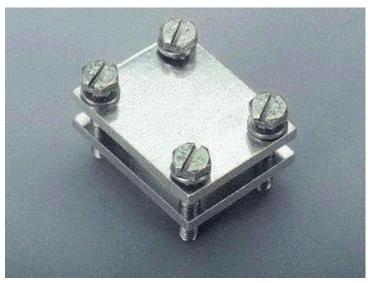

#### Article

Part No.: 01996 flat terminal connection of busbar 25 wide with lam. Cu 20 wide

### Mechanical data

W x H x D: 40 x 45 x 25 Weight: 14.9 kg/100

### Material properties

Screws:Hexagon screw M6x30, length across flats 10Terminal body:galvanized steel, chromized

### Reference

for connection of flat busbars with solid or laminated flat conductors