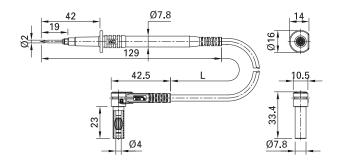

## Test probe with measurement cable XPF-480/2G

Highly flexible test leads. One end with Ø 2 mm test probe made of stainless steel with a thread for use with screw-on accessories, offering various contacting possibilities. The other end with in-line or right angled Ø 4 mm MULTILAM plug with rigid insulating sleeve. Supplied with protective cap.

| Order No. | Туре       | Rated voltage/current | Lead                            |                | Lead lengths<br>L [cm] | *Standard<br>colors |
|-----------|------------|-----------------------|---------------------------------|----------------|------------------------|---------------------|
| 66.9645*  | XPF-480/2G | 1000 V, CAT II / 15 A | <b>PVC</b> 0,75 mm <sup>2</sup> | Ni ( € c UL us | 100 150                | 21 22               |