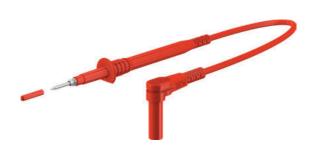

## Test probe with measurement cable XPF-480/2G

Highly flexible test leads. One end with Ø 2 mm test probe made of stainless steel with a thread for use with screw-on accessories, offering various contacting possibilities. The other end with in-line or right angled Ø 4 mm MULTILAM plug with rigid insulating sleeve. Supplied with protective cap.