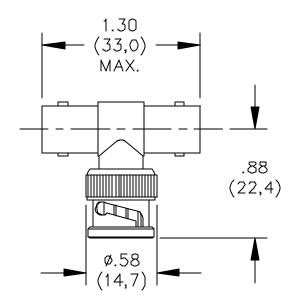

## Model 3285 Adapter, BNC "T" Female-Male-Female

All dimensions are in inches and metric. All specifications are to the latest revisions. Specifications are subject to change without notice. Registered trademarks are the property of their respective companies. Made in USA