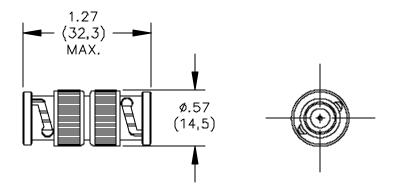

## **Model 3533** Adapter **BNC** Male To Male

**MATERIALS:** 

Body - Brass, Tarnish Resistant Plating, Center Contact: Gold Plated Brass **Dielectric: PTFE** Finish: Body and Fittings - Tarnish Resistant Center Contact - Gold Plated Marking: "Pomona 3533"