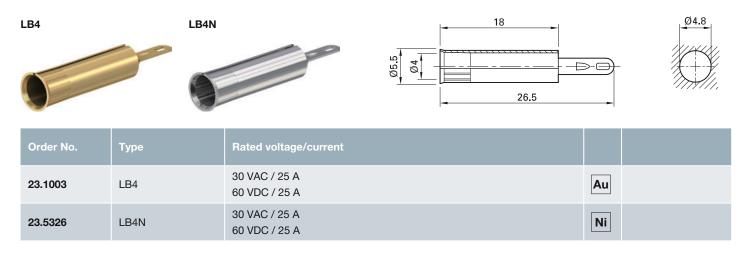

## Press-in socket LB4...

Uninsulated, Ø 4 mm, rigid, made of rolled brass sheet. The socket is pressed into predrilled plastic panels or soldered into

printed circuit boards. Nickel-plated and gold-plated versions available. **Solder connection.** 