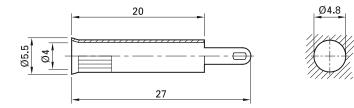

## Press-in socket LB4-A

Uninsulated, Ø 4 mm, rigid, made of punched brass tubing. The socket is pressed into pre-

drilled plastic panels or soldered into printed scircuit boards.

Solder connection.

| Order No. | Туре  | Rated voltage/current          |    |  |
|-----------|-------|--------------------------------|----|--|
| 23.1004   | LB4-A | 30 VAC / 25 A<br>60 VDC / 25 A | Au |  |